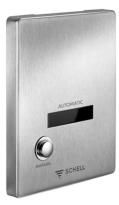

## Edition E Sensor Plate with Manual Override

010282899

Compact

3 Star 6 LPM, Reg #: L05447 (V)

2 Years\*

Schell

**Product Details** 

Code:

Brand:

Range:

WELS:

Warranty:

Stainless Steel

## **Product Image**