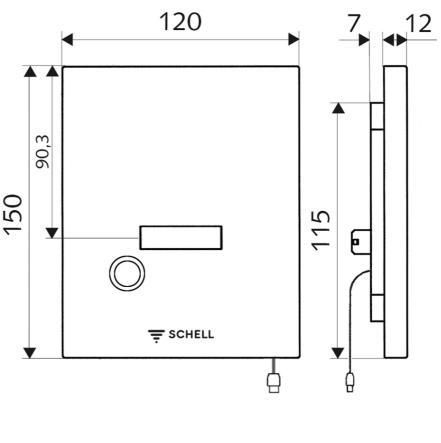

## **Technical Specification**

\*Please visit **argentaust.com.au/warranty** to view the full warranty

Note: All dimensions are in millimetres and are subject to normal manufacturing variations. Always use the physical product measurements for cut-outs and rough-ins as the technical details shown may differ from the actual product. Use acetic cured silicone sealant. Do not use epoxy type adhesives. Clean with damp cloth. Do not use abrasive cleaners, liquids or pastes.