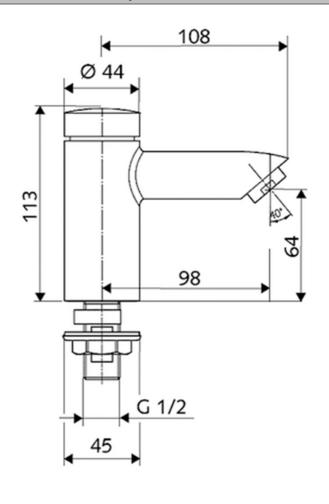

# **Technical Specification**

Note: All dimensions are in millimetres and are subject to normal manufacturing variations. Always use the physical product measurements for cut-outs and rough-ins as the technical details shown may differ from the actual product. Use acetic cured silicone sealant. Do not use epoxy type adhesives. Clean with damp cloth. Do not use abrasive cleaners, liquids or pastes.