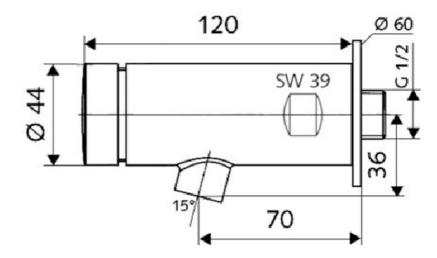

# **Technical Specification**

Note: All dimensions are in millimetres and are subject to normal manufacturing variations. Always use the physical product measurements for cut-outs and rough-ins as the technical details shown may differ from the actual product. Use acetic cured silicone sealant. Do not use epoxy type adhesives. Clean with damp cloth. Do not use abrasive cleaners, liquids or pastes.