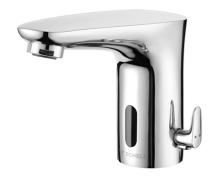

# Modus II E Basin Mixer Hot/Cold

Battery

## **Product Details**

Code: 021770699

Brand: Schell

Range: Modus II

Warranty: 2 Years\*

**Technical Specification** 

WELS: 6 Star 3 LPM, Reg #: T38471

### **Additional Notes**

- Includes 9V Battery
- Touchless Operation
- Adjustable Detection Range(2 to 17cm)
- 24hr Stagnation Flush Option
- Temperature Adjustable (Hot/Cold)