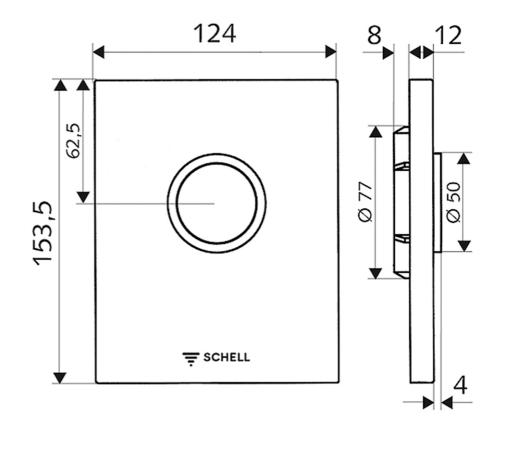

## **Technical Specification**

Note: All dimensions are in millimetres and are subject to normal manufacturing variations. Always use the physical product measurements for cut-outs and rough-ins as the technical details shown may differ from the actual product. Use acetic cured silicone sealant. Do not use epoxy type adhesives. Clean with damp cloth. Do not use abrasive cleaners, liquids or pastes.