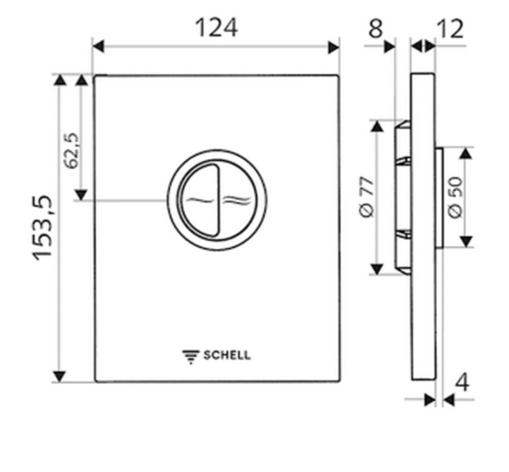

# **Additional Notes**

\* Dual Flush

Note: All dimensions are in millimetres and are subject to normal manufacturing variations. Always use the physical product measurements for cut-outs and rough-ins as the technical details shown may differ from the actual product. Use acetic cured silicone sealant. Do not use epoxy type adhesives. Clean with damp cloth. Do not use abrasive cleaners, liquids or pastes.