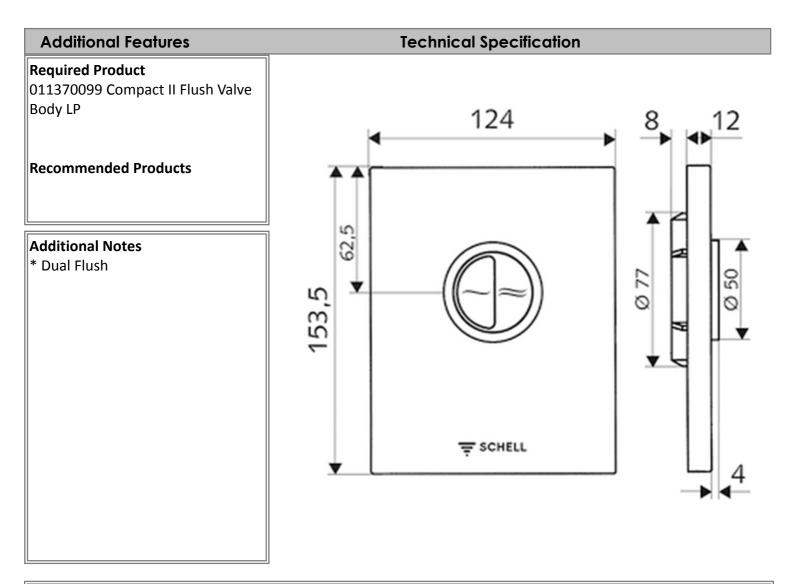

## 028142899

Schell Compact 2 Years N/A

Note: All dimensions are in millimetres and are subject to normal manufacturing variations. Always use the physical product measurements for cut-outs and rough-ins as the technical details shown may differ from the actual product. Use acetic cured silicone sealant. Do not use epoxy type adhesives. Clean with damp cloth. Do not use abrasive cleaners, liquids or pastes.