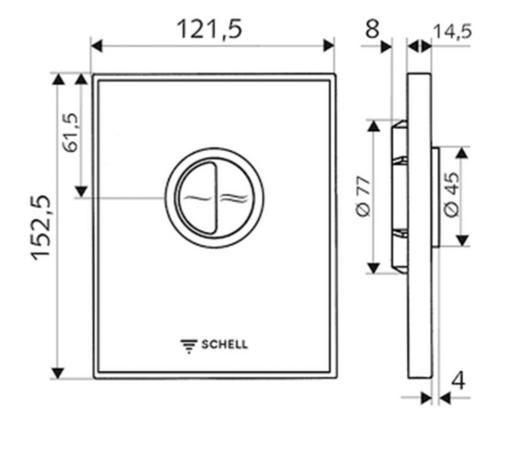

#### **Product Details**

SKU: 028270099
Brand: Schell
Range: Ambition
Warranty: 2 Years
WELS: N/A

**Technical Specification** 

#### **Additional Notes**

\* Dual Flush

Note: All dimensions are in millimetres and are subject to normal manufacturing variations. Always use the physical product measurements for cut-outs and rough-ins as the technical details shown may differ from the actual product. Use acetic cured silicone sealant. Do not use epoxy type adhesives. Clean with damp cloth. Do not use abrasive cleaners, liquids or pastes.