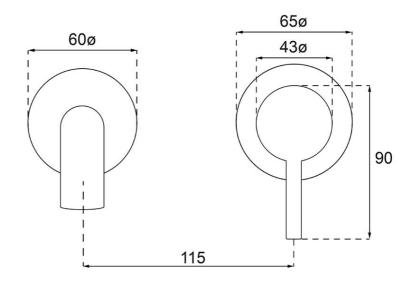

## **Technical Specification**

#### **Additional Notes**

- Lead Free
- 115mm Centres
- 35mm Ceramic Cartridge
- Spout Can Be Positioned On The Left Hand Side Of The Mixer Only
- Use as a Bath Mixer By Changing To The Full Flow Aerator Provided In The Box