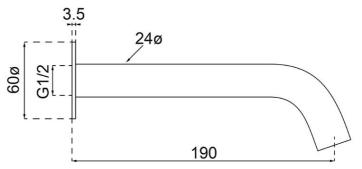

## **Technical Specification**

#### **Additional Notes**

- Lead Free
- 115mm Centres
- 35mm Ceramic Cartridge
- Spout Can Be Positioned On The Left Hand Side Of The Mixer Only
- Use as a Bath Mixer By Changing To The Full Flow Aerator Provided In The Box