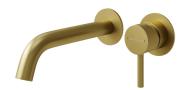

# Vita 35 Wall Mounted Basin/Bath Trim

**Brushed Gold** 

## **Product Image**

## **Product Details**

Code: 1104585B Brand: Villeroy & Boch

Range: Vita Warranty: 15 Years\*

5 Star 5.5 LPM, Reg #: T43574 WELS:



## **Additional Features**

## **Technical Specification**

# **Required Product**

ColourChoice 8733500

#### **Recommended Products**

#### **Additional Notes**

- Lead Free
- 115mm Centres
- 35mm Ceramic Cartridge
- Spout Can Be Positioned On The Left Hand Side Of The Mixer Only
- Use as a Bath Mixer By Changing To The Full Flow Aerator Provided In The Box

### Installation Instructions

- \* NOT COMPATABLE WITH UNIVERSAL
- \* ONLY USE COLOURCHOICE BODY 8733500





\*Please visit argentaust.com.au/warranty to view the full warranty

Note: All dimensions are in millimetres and are subject to normal manufacturing variations. Always use the physical product measurements for cut-outs and rough-ins as the technical details shown may differ from the actual product. Use acetic cured silicon