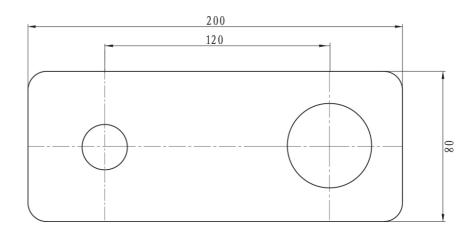

### **Technical Specification**

#### **Additional Notes**

\* Optional Wall Plate to Suit Argent Wall Mounted Basin Mixer Trims

Note: All dimensions are in millimetres and are subject to normal manufacturing variations. Always use the physical product measurements for cut-outs and rough-ins as the technical details shown may differ from the actual product. Use acetic cured silicone sealant. Do not use epoxy type adhesives. Clean with damp cloth. Do not use abrasive cleaners, liquids or pastes.