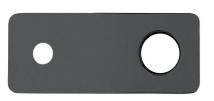

## Wall Mounted Basin/Bath Mixer Plate

Rectangular | Gun Metal

## Product Details

**SKU:** Brand: Range: Warranty: **12-10076GM** Argent 15 Years

Note: All dimensions are in millimetres and are subject to normal manufacturing variations. Always use the physical product measurements for cut-outs and rough-ins as the technical details shown may differ from the actual product. Use acetic cured silicone sealant. Do not use epoxy type adhesives. Clean with damp cloth. Do not use abrasive cleaners, liquids or pastes.