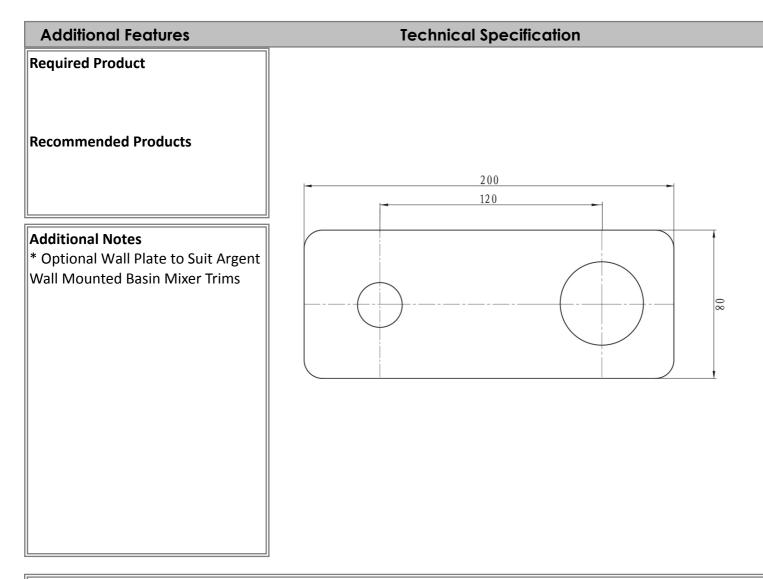

## Product Details

**SKU:** Brand: Range: Warranty: **12-10076GM** Argent 15 Years

Note: All dimensions are in millimetres and are subject to normal manufacturing variations. Always use the physical product measurements for cut-outs and rough-ins as the technical details shown may differ from the actual product. Use acetic cured silicone sealant. Do not use epoxy type adhesives. Clean with damp cloth. Do not use abrasive cleaners, liquids or pastes.