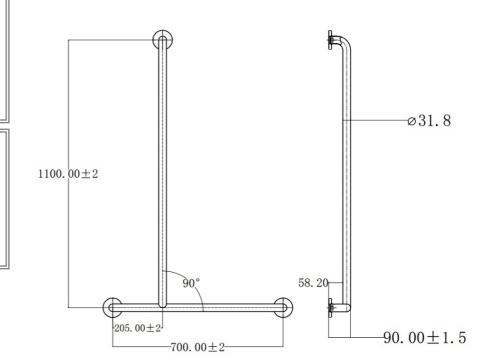

# Advantage 700 x 1100 T Grab Rail

Left Hand

## **Product Image**



#### **Product Details**

Code: 38829TLH
Brand: Argent
Range: Advantage
Warranty: 5 Years\*
WELS: N/A

## **Additional Features**

# **Technical Specification**

# **Required Product**

#### **Recommended Products**

#### **Additional Notes**

- AdvantageSeal Flange
- Manufactured From 304 SS

#### Installation Instructions

\* Grab Rails to be installed to AS1428.1-2009 & AS3500 compliance requirements



\*Please visit argentaust.com.au/warranty to view the full warranty

Note: All dimensions are in millimetres and are subject to normal manufacturing variations. Always use the physical product measurements for cut-outs and rough-ins as the technical details shown may differ from the actual product. Use acetic cured silicone sealant. Do not use epoxy type adhesives. Clean with damp cloth. Do not use abrasive cleaners, liquids or pastes.