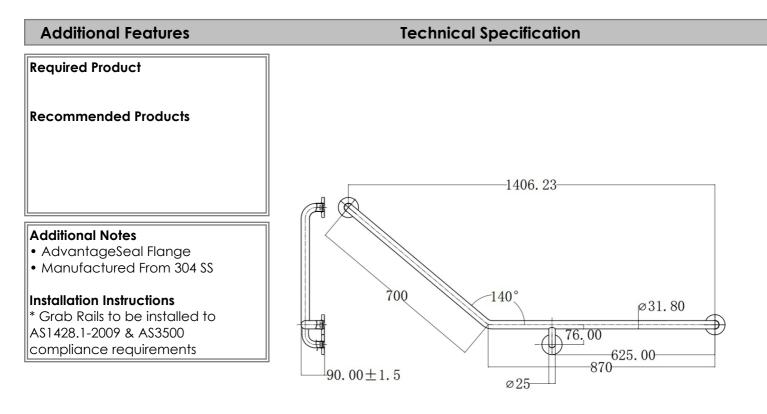

## Product Details

**Code:** Brand: Range: Warranty: WELS: **427087RHMB** Argent Advantage 5 Years\* *N/A* 

\*Please visit **argentaust.com.au/warranty** to view the full warranty

Note: All dimensions are in millimetres and are subject to normal manufacturing variations. Always use the physical product measurements for cut-outs and rough-ins as the technical details shown may differ from the actual product. Use acetic cured silicone sealant. Do not use epoxy type adhesives. Clean with damp cloth. Do not use abrasive cleaners, liquids or pastes.