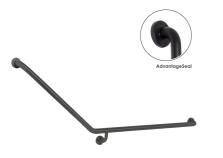

## Advantage 870 X 700 140 degree Grab Rail

Right Hand, Matte Black

## **Product Image**