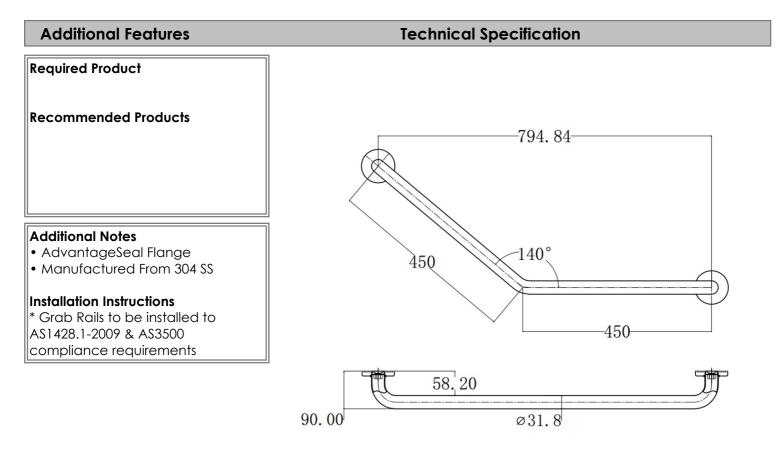

## Product Details Code:

Brand: Range: Warranty: WELS: 4284514 Argent Advantage 5 Years\* N/A

\*Please visit **argentaust.com.au/warranty** to view the full warranty

BETTE

Note: All dimensions are in millimetres and are subject to normal manufacturing variations. Always use the physical product measurements for cut-outs and rough-ins as the technical details shown may differ from the actual product. Use acetic cured silicone sealant. Do not use epoxy type adhesives. Clean with damp cloth. Do not use abrasive cleaners, liquids or pastes.