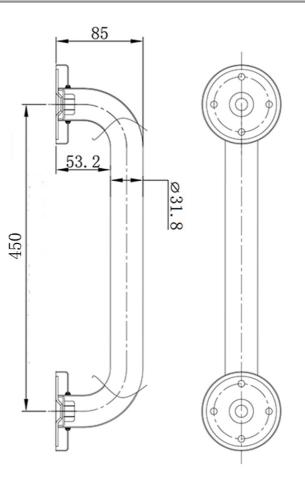

#### **Technical Specification**

\*Please visit **argentaust.com.au/warranty** to view the full warranty

Note: All dimensions are in millimetres and are subject to normal manufacturing variations. Always use the physical product measurements for cut-outs and rough-ins as the technical details shown may differ from the actual product. Use acetic cured silicone sealant. Do not use epoxy type adhesives. Clean with damp cloth. Do not use abrasive cleaners, liquids or pastes.