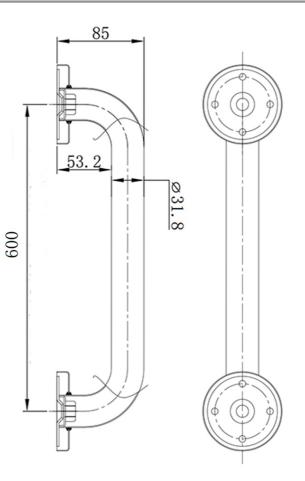

### **Technical Specification**

\*Please visit **argentaust.com.au/warranty** to view the full warranty

Note: All dimensions are in millimetres and are subject to normal manufacturing variations. Always use the physical product measurements for cut-outs and rough-ins as the technical details shown may differ from the actual product. Use acetic cured silicone sealant. Do not use epoxy type adhesives. Clean with damp cloth. Do not use abrasive cleaners, liquids or pastes.