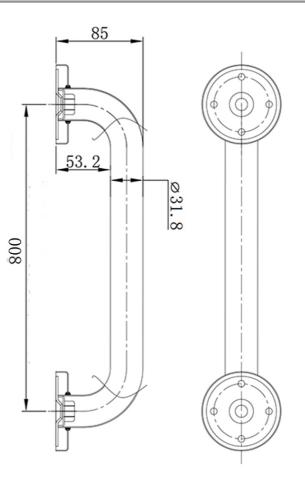

### **Technical Specification**

\*Please visit **argentaust.com.au/warranty** to view the full warranty

BETTE

Note: All dimensions are in millimetres and are subject to normal manufacturing variations. Always use the physical product measurements for cut-outs and rough-ins as the technical details shown may differ from the actual product. Use acetic cured silicone sealant. Do not use epoxy type adhesives. Clean with damp cloth. Do not use abrasive cleaners, liquids or pastes.