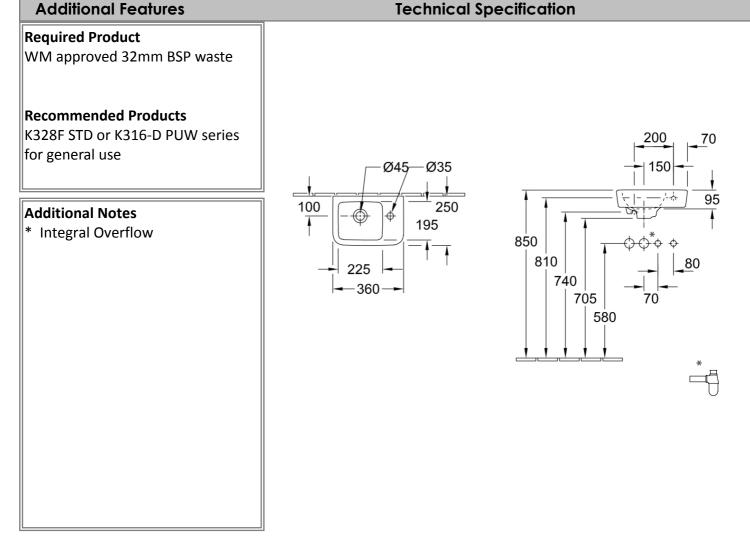

## **Product Details**

SKU:43433601CBBrand:Villeroy & BochRange:O.novo 2.0Warranty:10 YearsProduct Width:360 mmProduct Depth:250 mmWELS:N/A

Note: All dimensions are in millimetres and are subject to normal manufacturing variations. Always use the physical product measurements for cut-outs and rough-ins as the technical details shown may differ from the actual product. Use acetic cured silicone sealant. Do not use epoxy type adhesives. Clean with damp cloth. Do not use abrasive cleaners, liquids or pastes.