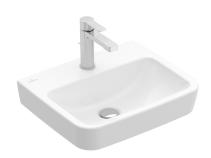

# O.novo 2.0 500 Wall Basin

1 Taphole, No Overflow, Trap Cover

### **Product Image**

### **Product Details**

SKU: 43445201TB
Brand: Villeroy & Boch
Range: O.novo 2.0
Warranty: 10 Years
Product Width: 500 mm
Product Depth: 370 mm
WELS: N/A