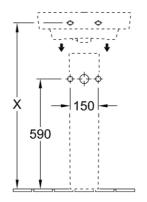

# Technical Specification

Note: All dimensions are in millimetres and are subject to normal manufacturing variations. Always use the physical product measurements for cut-outs and rough-ins as the technical details shown may differ from the actual product. Use acetic cured silicone sealant. Do not use epoxy type adhesives. Clean with damp cloth. Do not use abrasive cleaners, liquids or pastes.