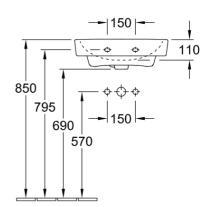

# Technical Specification

Note: All dimensions are in millimetres and are subject to normal manufacturing variations. Always use the physical product measurements for cut-outs and rough-ins as the technical details shown may differ from the actual product. Use acetic cured silicone sealant. Do not use epoxy type adhesives. Clean with damp cloth. Do not use abrasive cleaners, liquids or pastes.