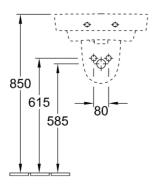

# Technical Specification

Note: All dimensions are in millimetres and are subject to normal manufacturing variations. Always use the physical product measurements for cut-outs and rough-ins as the technical details shown may differ from the actual product. Use acetic cured silicone sealant. Do not use epoxy type adhesives. Clean with damp cloth. Do not use abrasive cleaners, liquids or pastes.