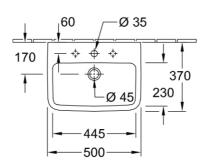

# Technical Specification

Note: All dimensions are in millimetres and are subject to normal manufacturing variations. Always use the physical product measurements for cut-outs and rough-ins as the technical details shown may differ from the actual product. Use acetic cured silicone sealant. Do not use epoxy type adhesives. Clean with damp cloth. Do not use abrasive cleaners, liquids or pastes.