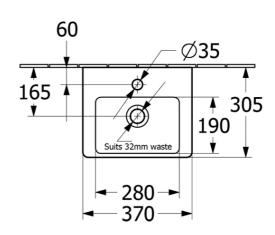

# **Technical Specification**

\*Please visit argentaust.com.au/warranty to view the full warranty

Note: All dimensions are in millimetres and are subject to normal manufacturing variations. Always use the physical product measurements for cut-outs and rough-ins as the technical details shown may differ from the actual product. Use acetic cured silicone sealant. Do not use epoxy type adhesives. Clean with damp cloth. Do not use abrasive cleaners, liquids or pastes.

#### **Required Product**

32mm Waste