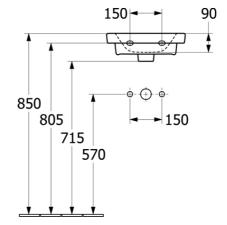

# **Technical Specification**

\*Please visit argentaust.com.au/warranty to view the full warranty

Note: All dimensions are in millimetres and are subject to normal manufacturing variations. Always use the physical product measurements for cut-outs and rough-ins as the technical details shown may differ from the actual product. Use acetic cured silicone sealant. Do not use epoxy type adhesives. Clean with damp cloth. Do not use abrasive cleaners, liquids or pastes.

#### Installation Instructions

\* Supplied with 9961 Mounting set