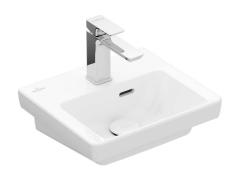

# Subway 3.0 370 Handwash Basin

1 Taphole, Slot Overflow, Titan Ceram

## **Product Image**

#### **Product Details**

Code: 43703701CB
Brand: Villeroy & Boch
Range: Subway 3.0
Warranty: 10 Years\*
Product Width: 370 mm
Product Depth: 305 mm
WELS: N/A

### **Additional Notes**

 TitanCeram Slim Edge Basin with Offset Slot Overflow