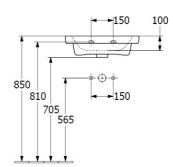

#### **Product Details**

Code: 437050RWCB
Brand: Villeroy & Boch
Range: Subway 3.0
Warranty: 10 Years\*
Product Width: 500 mm
Product Depth: 400 mm
Product Height: 45 mm

#### Installation Instructions

\* Supplied with 9961 Mounting set

\*Please visit argentaust.com.au/warranty to view the full warranty

Note: All dimensions are in millimetres and are subject to normal manufacturing variations. Always use the physical product measurements for cut-outs and rough-ins as the technical details shown may differ from the actual product. Use acetic cured silicone sealant. Do not use epoxy type adhesives. Clean with damp cloth. Do not use abrasive cleaners, liquids or pastes.