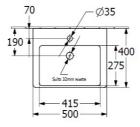

#### **Product Details**

Code: 437050RWCB
Brand: Villeroy & Boch
Range: Subway 3.0
Warranty: 10 Years\*
Product Width: 500 mm
Product Depth: 400 mm
Product Height: 45 mm

## **Required Product**

32mm Waste