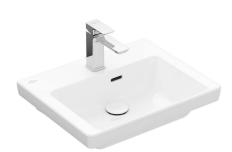

# Subway 3.0 500 Wall Basin

Stone White, 1 Tap hole, Slot Overflow, Titan Ceram

#### **Product Details**

Code: 437050RWCB
Brand: Villeroy & Boch
Range: Subway 3.0
Warranty: 10 Years\*
Product Width: 500 mm
Product Depth: 400 mm
Product Height: 45 mm