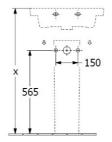

#### Installation Instructions

\* Supplied with 9961 Mounting set

\*Please visit argentaust.com.au/warranty to view the full warranty

Note: All dimensions are in millimetres and are subject to normal manufacturing variations. Always use the physical product measurements for cut-outs and rough-ins as the technical details shown may differ from the actual product. Use acetic cured silicone sealant. Do not use epoxy type adhesives. Clean with damp cloth. Do not use abrasive cleaners, liquids or pastes.