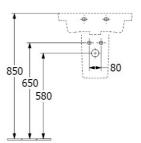

# Subway 3.0 500 Wall Basin

Stone White, 1 Tap hole, Slot Overflow, Titan Ceram

## **Product Image**



#### **Product Details**

Code: 437050RWCB
Brand: Villeroy & Boch
Range: Subway 3.0
Warranty: 10 Years\*
Product Width: 500 mm
Product Depth: 400 mm
Product Height: 45 mm

# **Additional Features**

# **Technical Specification**

## **Required Product**

32mm Waste

#### **Recommended Products**

K316-D Pop Up Waste Series

#### **Additional Notes**

 TitanCeram Slim Edge Basin with Offset Slot Overflow

#### Installation Instructions

\* Supplied with 9961 Mounting set









\*Please visit argentaust.com.au/warranty to view the full warranty

Note: All dimensions are in millimetres and are subject to normal manufacturing variations. Always use the physical product measurements for cut-outs and rough-ins as the technical details shown may differ from the actual product. Use acetic cured silicone sealant. Do not use epoxy type adhesives. Clean with damp cloth. Do not use abrasive cleaners, liquids or pastes.