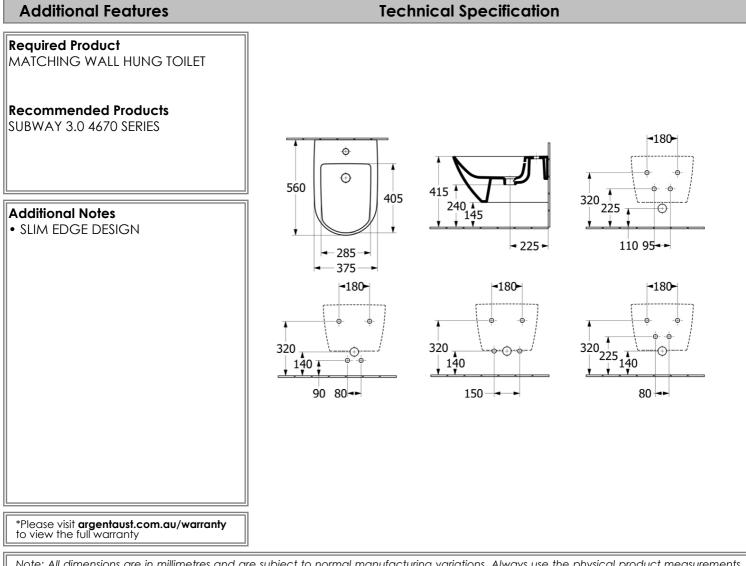

## Product Details

Code:44700001Brand:Villeroy & BochRange:SUBWAY 3.0Warranty:10 Years\*Product Width:N/AProduct Depth:N/AWELS:0 Star 0.0/0.0L 0.0L avg flush, Reg #:

Note: All dimensions are in millimetres and are subject to normal manufacturing variations. Always use the physical product measurements for cut-outs and rough-ins as the technical details shown may differ from the actual product. Use acetic cured silicone sealant. Do not use epoxy type adhesives. Clean with damp cloth. Do not use abrasive cleaners, liquids or pastes.