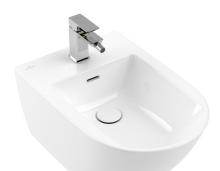

## Subway 3.0 WH Bidet

1 Tap Hole

## **Product Image**

## Product Details

Code:44700001Brand:Villeroy & BochRange:SUBWAY 3.0Warranty:10 Years\*Product Width:N/AProduct Depth:N/AWELS:0 Star 0.0/0.0L 0.0L avg flush, Reg #:

Note: All dimensions are in millimetres and are subject to normal manufacturing variations. Always use the physical product measurements for cut-outs and rough-ins as the technical details shown may differ from the actual product. Use acetic cured silicone sealant. Do not use epoxy type adhesives. Clean with damp cloth. Do not use abrasive cleaners, liquids or pastes.