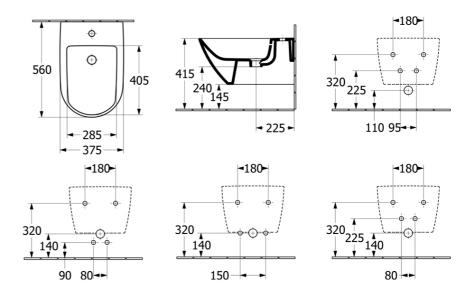

# Subway 3.0 WH Bidet

1 Tap Hole | CermaicPlus

### **Product Image**



### **Product Details**

Code: 44700R1
Brand: Villeroy & Boch
Range: SUBWAY 3.1
Warranty: 10 Years\*
Product Width: N/A
Product Depth: N/A

WELS: 0 Star 0.0/0.0L 0.0L avg flush, Reg #:

## **Additional Features**

# **Technical Specification**

#### **Required Product**

MATCHING WALL HUNG TOILET

#### **Recommended Products**

SUBWAY 3.0 4670 SERIES

### **Additional Notes**

SLIM EDGE DESIGN



\*Please visit **argentaust.com.au/warranty** to view the full warranty

Note: All dimensions are in millimetres and are subject to normal manufacturing variations. Always use the physical product measurements for cut-outs and rough-ins as the technical details shown may differ from the actual product. Use acetic cured silicone sealant. Do not use epoxy type adhesives. Clean with damp cloth. Do not use abrasive cleaners, liquids or pastes.