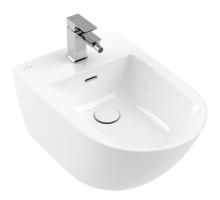

# Subway 3.0 WH Bidet

1 Tap Hole | CermaicPlus

### **Product Image**



### **Product Details**

Code: 44700R1
Brand: Villeroy & Boch
Range: SUBWAY 3.1
Warranty: 10 Years\*
Product Width: N/A
Product Depth: N/A

WELS: 0 Star 0.0/0.0L 0.0L avg flush, Reg #:

## **Additional Features**

# **Technical Specification**

#### **Required Product**

MATCHING WALL HUNG TOILET

#### **Recommended Products**

SUBWAY 3.0 4670 SERIES

### **Additional Notes**

SLIM EDGE DESIGN



\*Please visit **argentaust.com.au/warranty** to view the full warranty

Note: All dimensions are in millimetres and are subject to normal manufacturing variations. Always use the physical product measurements for cut-outs and rough-ins as the technical details shown may differ from the actual product. Use acetic cured silicone sealant. Do not use epoxy type adhesives. Clean with damp cloth. Do