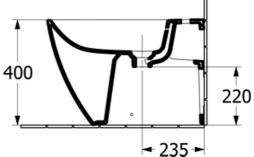

# Subway 3.0 WF Bidet

1 Tap Hole | CermaicPlus

## **Product Image**



### **Product Details**

Code: 447100R1CB
Brand: Villeroy & Boch
Range: SUBWAY 3.5
Warranty: 10 Years\*
Product Width: N/A
Product Depth: N/A
WELS: N/A

## **Additional Features**

## Technical Specification

#### **Required Product**

MATCHING WALL FACED OR BTW TOILET

## **Recommended Products**

SUBWAY 3.0 4671 SERIES

### **Additional Notes**

SLIM EDGE DESIGN





\*Please visit argentaust.com.au/warranty to view the full warranty

Note: All dimensions are in millimetres and are subject to normal manufacturing variations. Always use the physical product measurements for cut-outs and rough-ins as the technical details shown may differ from the actual product. Use acetic cured silicone sealant. Do not use epoxy type adhesives. Clean with damp cloth. Do not use abrasive cleaners, liquids or pastes.