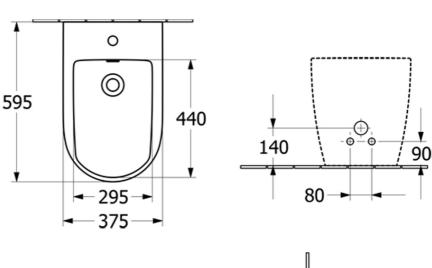

# Subway 3.0 WF Bidet

1 Tap Hole | CermaicPlus

## **Product Image**



### **Product Details**

Code: 447100R1CB
Brand: Villeroy & Boch
Range: SUBWAY 3.5
Warranty: 10 Years\*
Product Width: N/A
Product Depth: N/A
WELS: N/A

## **Additional Features**

## Technical Specification

#### **Required Product**

MATCHING WALL FACED OR BTW TOILET

## **Recommended Products**

SUBWAY 3.0 4671 SERIES

### **Additional Notes**

SLIM EDGE DESIGN





\*Please visit argentaust.com.au/warranty to view the full warranty

Note: All dimensions are in millimetres and are subject to normal manufacturing variations. Always use the physical product measurements for cut-outs and rough-ins as the technical details shown may differ from the actual product. Use acetic cured silicone sealant. Do not use epoxy type adhesives. Clean with damp cloth. Do not use abrasive cleaners, liquids or pastes.