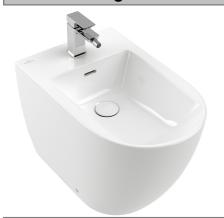

# Subway 3.0 WF Bidet

1 Tap Hole | CermaicPlus

## **Product Image**

### **Product Details**

Code: 447100R1CB
Brand: Villeroy & Boch
Range: SUBWAY 3.5
Warranty: 10 Years\*
Product Width: N/A
Product Depth: N/A
WELS: N/A