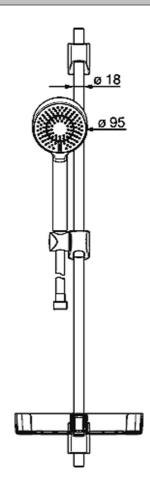

## **Technical Specification**

#### **Additional Notes**

- 3 Function Handpiece
- Fully Adjustable Rail at Both Ends
- Includes Soap Dish
- Supplied with 1.75m Hose
- German Engineered

\*Please visit argentaust.com.au/warranty to view the full warranty