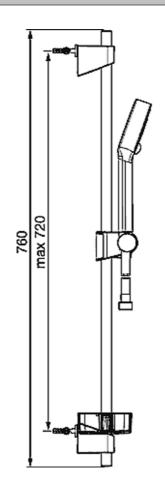

# EcoJet Neu Trio 95/720 Shower Rail Set

### **Product Image**

### **Product Details**



Code:44780133BBrand:HansaRange:HansaEcoJetWarranty:15 Years\*

WELS: 3 Star 9 LPM, Reg #: \$12226

### **Additional Features**

## **Technical Specification**

#### **Required Product**

#### **Recommended Products**

#### **Additional Notes**

- 3 Function Handpiece
- Fully Adjustable Rail at Both Ends
- Includes Soap Dish
- Supplied with 1.75m Hose
- German Engineered





\*Please visit argentaust.com.au/warranty to view the full warranty

Note: All dimensions are in millimetres and are subject to normal manufacturing variations. Always use the physical product measurements for cut-outs and rough-ins as the technical details shown may differ from the actual product. Use acetic cured silicone sealant. Do not use epoxy type adhesives. Clean with damp cloth. Do not use abrasive cleaners, liquids or pastes.