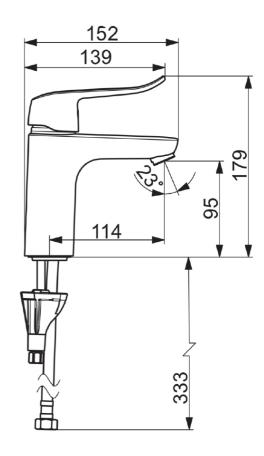

## **Additional Notes**

- German Enginered
- Quick Fit Installation
- 40mm Cartridge
- AS1428 Dimensionally Compliant
- Flexible 1/2" Tails
- 6 Star Green Flow Rate.

## Installation Instructions

 One Handed Quick Fit Installation under bench Kit

\*Please visit argentaust.com.au/warranty to view the full warranty

Note: All dimensions are in millimetres and are subject to normal manufacturing variations. Always use the physical product measurements for cut-outs and rough-ins as the technical details shown may differ from the actual product. Use acetic cured silicone sealant. Do not use epoxy type adhesives. Clean with damp cloth. Do not use abrasive cleaners, liquids or pastes.