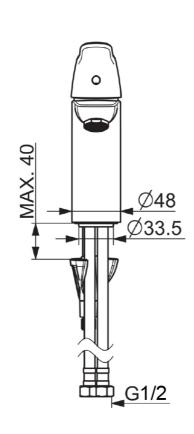

## **Additional Notes**

- German Enginered
- Quick Fit Installation
- 40mm Cartridge
- AS1428 Dimensionally Compliant
- Flexible 1/2" Tails
- 6 Star Green Flow Rate.

## Installation Instructions

 One Handed Quick Fit Installation under bench Kit

\*Please visit argentaust.com.au/warranty to view the full warranty

Note: All dimensions are in millimetres and are subject to normal manufacturing variations. Always use the physical product measurements for cut-outs and rough-ins as the technical details shown may differ from the actual product. Use acetic cured silicone sealant. Do not use epoxy type adhesives. Clean with damp cloth. Do not use abrasive cleaners, liquids or pastes.