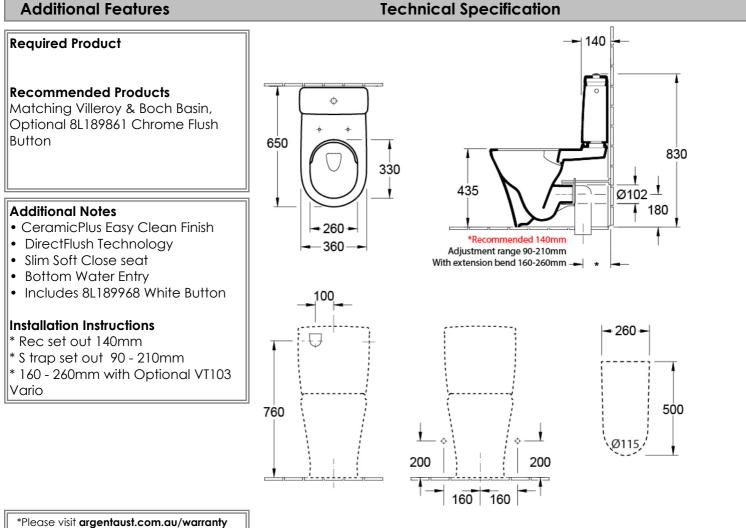

## O.novo 2.0 DirectFlush Back To Wall Toilet

S & P Trap | Bottom Entry | Slim Seat | Ceramicplus

## **Product Details**

Code:4606F1R1L4DBBrand:Villeroy & BochRange:O.novo 2.0Warranty:10 Years\*Product Width:360 mmProduct Depth:660 mmWELS:4 Star 3.5 LPM, Reg #: L05396

\*Please visit **argentaust.com.au/warranty** to view the full warranty