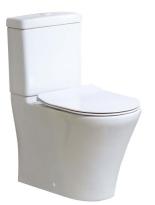

## O.novo 2.0 DirectFlush Back To Wall Toilet

S & P Trap | Bottom Entry | Slim Seat | Ceramicplus

## **Product Details**

Code:4606F1R1L4DBBrand:Villeroy & BochRange:O.novo 2.0Warranty:10 Years\*Product Width:360 mmProduct Depth:660 mmWELS:4 Star 3.5 LPM, Reg #: L05396

\*Please visit **argentaust.com.au/warranty** to view the full warranty