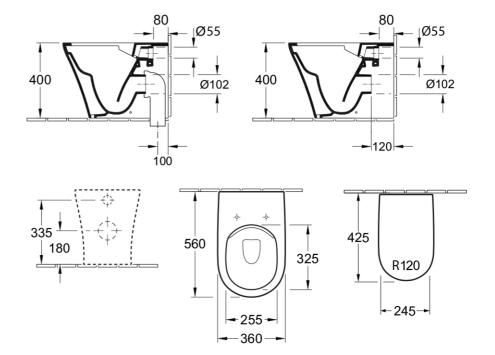

## **Technical Specification**

Note: All dimensions are in millimetres and are subject to normal manufacturing variations. Always use the physical product measurements for cut-outs and rough-ins as the technical details shown may differ from the actual product. Use acetic cured silicone sealant. Do not use epoxy type adhesives. Clean with damp cloth. Do not use abrasive cleaners, liquids or pastes.