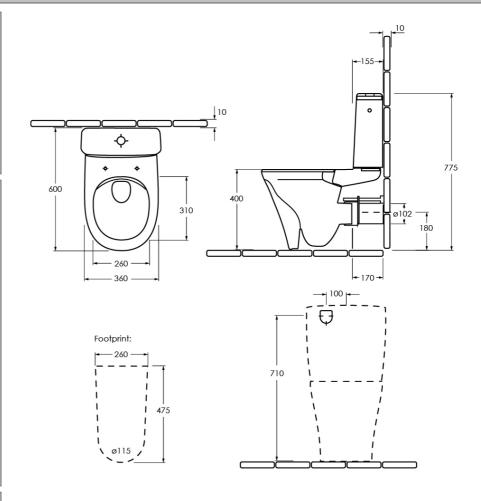

# O.novo Style DirectFlush Back to Wall Toilet

P Trap, Slim Seat, CeramicPlus

## **Product Image**



#### **Product Details**

Code: 4625ROR1L4B
Brand: Villeroy & Boch
Range: O.novo Style
Warranty: 10 Years\*
Product Width: 360 mm
Product Depth: 600 mm

WELS: 4 Star 4.5 LPM, Reg #: L07007

#### **Additional Features**

## **Technical Specification**

## **Required Product**

# Recommended Products

Style Matched Basin

#### **Additional Notes**

- DirectFlush Rimless technology
- Slim Soft Close Seat



\*Please visit argentaust.com.au/warranty to view the full warranty

Note: All dimensions are in millimetres and are subject to normal manufacturing variations. Always use the physical product measurements for cut-outs and rough-ins as the technical details shown may differ from the actual product. Use acetic cured silicone sealant. Do not use epoxy type adhesives. Clean with damp cloth. Do not use abrasive cleaners, liquids or pastes.