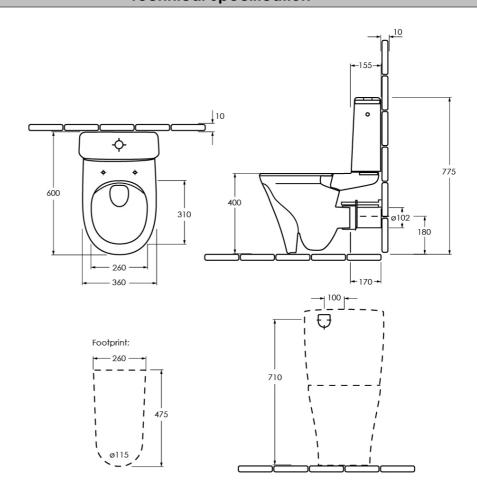

# **Technical Specification**

\*Please visit argentaust.com.au/warranty to view the full warranty

Note: All dimensions are in millimetres and are subject to normal manufacturing variations. Always use the physical product measurements for cut-outs and rough-ins as the technical details shown may differ from the actual product. Use acetic cured silicone sealant. Do not use epoxy type adhesives. Clean with damp cloth. Do not use abrasive cleaners, liquids or pastes.