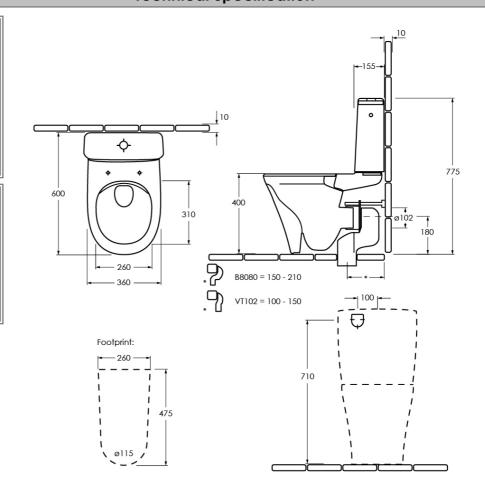

# **Technical Specification**

\*Please visit argentaust.com.au/warranty to view the full warranty

Note: All dimensions are in millimetres and are subject to normal manufacturing variations. Always use the physical product measurements for cut-outs and rough-ins as the technical details shown may differ from the actual product. Use acetic cured silicone sealant. Do not use epoxy type adhesives. Clean with damp cloth. Do not use abrasive cleaners, liquids or pastes.

#### Installation Instructions

- \* For 115-210 S trap set out
- \* use P trap toilet and B8080 Vario bend