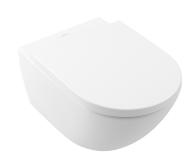

# Subway 3.0 TwistFlush Wall Hung Toilet

Matt White | P Trap | TwistFlush | Soft Close Seat

# **Product Image**



# **Product Details**

Code: 4670TORWS4BMW
Brand: Villeroy & Boch
Range: Subway 3.0
Warranty: 10 Years\*
Product Width: N/A
Product Depth: N/A

WELS: 4 Star 3.5 LPM, Reg #: L07177

# **Additional Features**

#### **Required Product**

Matching In Wall Cistern with Frame

#### **Recommended Products**

ViConnect 92233500 or 92233600 Cistern with Frame with E100 E200 Or E300 ViConnect Flush Plate

# **Additional Notes**

- Matt White
- CeramicPlus
- TwistFlush
- Fully Smooth Sided
- Soft Close Seat

### Installation Instructions

\* Featuring Villeroy & Boch SupraFix Technology

# **Technical Specification**



\*Please visit argentaust.com.au/warranty to view the full warranty

Note: All dimensions are in millimetres and are subject to normal manufacturing variations. Always use the physi