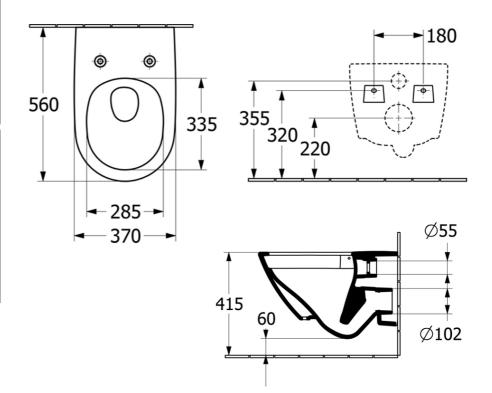

# **Technical Specification**

\*Please visit argentaust.com.au/warranty to view the full warranty

Note: All dimensions are in millimetres and are subject to normal manufacturing variations. Always use the physical product measurements for cut-outs and rough-ins as the technical details shown may differ from the actual product. Use acetic cured silicone sealant. Do not use epoxy type adhesives. Clean with damp cloth. Do not use abrasive cleaners, liquids or pastes.