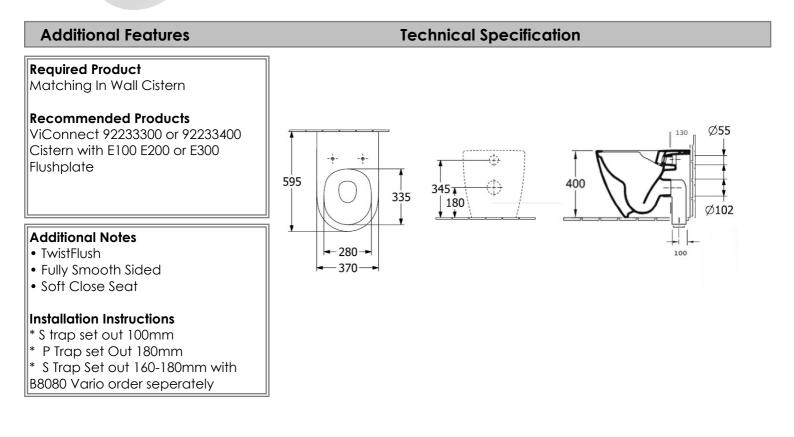

## **Product Details**

| 4671T001S4B                   |
|-------------------------------|
| Villeroy & Boch               |
| Subway 3.0                    |
| 10 Years*                     |
| 370 mm                        |
| 595 mm                        |
| 4 Star 4.5 LPM, Reg #: L07177 |
|                               |

\*Please visit argentaust.com.au/warranty to view the full warranty

BETTE

Note: All dimensions are in millimetres and are subject to normal manufacturing variations. Always use the physical product measurements for cut-outs and rough-ins as the technical details shown may differ from the actual product. Use acetic cured silicone sealant. Do not use epoxy type adhesives. Clean with damp cloth. Do not use abrasive cleaners, liquids or pastes.