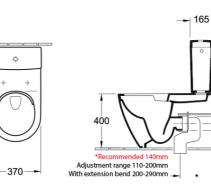

#### Installation Instructions

\* P Trap Set Out 180mm

### **Technical Specification**

800

Ø102 180

\*Please visit **argentaust.com.au/warranty** to view the full warranty

Note: All dimensions are in millimetres and are subject to normal manufacturing variations. Always use the physical product measurements for cut-outs and rough-ins as the technical details shown may differ from the actual product. Use acetic cured silicone sealant. Do not use epoxy type adhesives. Clean with damp cloth. Do not use abrasive cleaners, liquids or pastes.