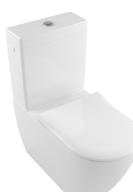

## **Product Image**

#### Product Details

| Code:          | 4672T001L4CB                  |
|----------------|-------------------------------|
| Brand:         | Villeroy & Boch               |
| Range:         | Subway 3.0                    |
| Warranty:      | 10 Years*                     |
| Product Width: | 370 mm                        |
| Product Depth: | 700 mm                        |
| WELS:          | 4 Star 3.5 LPM, Reg #: L04768 |