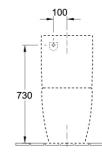

#### Product Details

| Code:          | 4672T001L4CB                  |
|----------------|-------------------------------|
| Brand:         | Villeroy & Boch               |
| Range:         | Subway 3.0                    |
| Warranty:      | 10 Years*                     |
| Product Width: | 370 mm                        |
| Product Depth: | 700 mm                        |
| WELS:          | 4 Star 3.5 LPM, Reg #: L04768 |

### **Technical Specification**

800

Ø102 180

\*Please visit **argentaust.com.au/warranty** to view the full warranty

Note: All dimensions are in millimetres and are subject to normal manufacturing variations. Always use the physical product measurements for cut-outs and rough-ins as the technical details shown may differ from the actual product. Use acetic cured silicone sealant. Do not use epoxy type adhesives. Clean with damp cloth. Do not use abrasive cleaners, liquids or pastes.