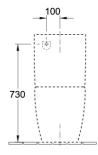

t Image**



#### **Product Details**

| Code:          | 4672T001S4CB                  |
|----------------|-------------------------------|
| Brand:         | Villeroy & Boch               |
| Range:         | Subway 3.0                    |
| Warranty:      | 10 Years*                     |
| Product Width: | 370 mm                        |
| Product Depth: | 700 mm                        |
| WELS:          | 4 Star 3.5 LPM, Reg #: L04768 |

# Additional Features

#### **Required Product**

#### **Recommended Products** Matching Villeroy & Boch Basin, Flush Button Options, 8L289868

White, 8L289861 Chrome

#### Additional Notes

- TwistFlush Technology
- Soft Close seat

#### Installation Instructions

\* P Trap Set Out 180mm



FOOTPRINT

R130

260 -

### **Technical Specification**







## \*Please visit **argentaust.com.au/warranty** to view the full warranty

Note: All dimensions are in millimetres and are subject to normal manufacturing variations. Always use the physical product measurements for cut-outs and rough-ins as the technical details shown may differ from the actual product. Use acetic cured silicone sealant. Do not use epoxy type adhesives. Clean with damp cloth. Do not use abrasive cleaners, liquids or pastes.



BETTE

argentaust.com.au

K> HANSA

**T**SCHELL

Argent

Villeroy & Boch Group