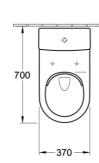

#### **Product Details**

| Code:          | 4672T001S4CB                  |
|----------------|-------------------------------|
| Brand:         | Villeroy & Boch               |
| Range:         | Subway 3.0                    |
| Warranty:      | 10 Years*                     |
| Product Width: | 370 mm                        |
| Product Depth: | 700 mm                        |
| WELS:          | 4 Star 3.5 LPM, Reg #: L04768 |