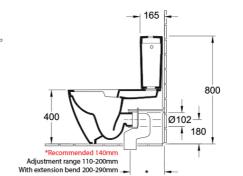

uct Image**



#### **Product Details**

| Code:          | 4672T001S4CB                  |
|----------------|-------------------------------|
| Brand:         | Villeroy & Boch               |
| Range:         | Subway 3.0                    |
| Warranty:      | 10 Years*                     |
| Product Width: | 370 mm                        |
| Product Depth: | 700 mm                        |
| WELS:          | 4 Star 3.5 LPM, Reg #: L04768 |

# Additional Features

#### **Required Product**

#### **Recommended Products** Matching Villeroy & Boch Basin, Flush Button Options, 8L289868

White, 8L289861 Chrome

#### Additional Notes

- TwistFlush Technology
- Soft Close seat

#### Installation Instructions

\* P Trap Set Out 180mm



FOOTPRINT

R130

260 -

### **Technical Specification**







## \*Please visit **argentaust.com.au/warranty** to view the full warranty

Note: All dimensions are in millimetres and are subject to normal manufacturing variations. Always use the physical product measurements for cut-outs and rough-ins as the technical details shown may differ from the actual product. Use acetic cured silicone sealant. Do not use epoxy type adhesives. Clean with damp cloth. Do not use abrasive cleaners, liquids or pastes.



BETTE

argentaust.com.au

K> HANSA

**T**SCHELL

Argent

Villeroy & Boch Group