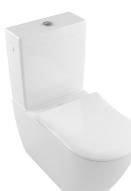

## Product Image

# Product Details

Code:4672TOR1L4CBBrand:Villeroy & BochRange:Subway 3.0Warranty:10 Years\*Product Width:370 mmProduct Depth:700 mmWELS:0 Star 0.0/0.0L 0.0L avg flush, Reg#:S13907