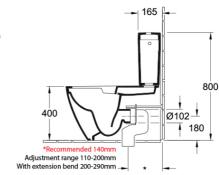

# Subway 3.0 TwistFlush BTW Toilet P Trap

Slim Seat | CeramicPlus

Argent (

## Product Image



# Product Details

Code:4672TOR1L4CBBrand:Villeroy & BochRange:Subway 3.0Warranty:10 Years\*Product Width:370 mmProduct Depth:700 mmWELS:0 Star 0.0/0.0L 0.0L avg flush, Reg#:S13907

### **Additional Features**

### **Required Product**

#### Recommended Products

Matching Villeroy & Boch Basin, Flush Button Options, 8L289868 White, 8L289861 Chrome

#### Additional Notes

- TwistFlush Technology
- CeramicPlus Easy Clean Finish
- Slim Soft Close seat

#### Installation Instructions

\* P Trap Set Out 180mm



FOOT

R130

260

#### **Technical Specification**







#### \*Please visit **argentaust.com.au/warranty** to view the full warranty

Note: All dimensions are in millimetres and are subject to normal manufacturing variations. Always use the physical product measurements for cut-outs and rough-ins as the technical details shown may differ from the actual product. Use acetic cured silicone sealant. Do not use epoxy type adhesives. Clean with damp cloth. Do not use abrasive cleaners, liquids or pastes.



BETTE

K> HANSA

Argent

Villeroy & Boch Group

**SCHELL**