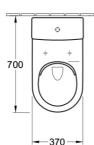

# Product Details

Code:4672TOR1L4CBBrand:Villeroy & BochRange:Subway 3.0Warranty:10 Years\*Product Width:370 mmProduct Depth:700 mmWELS:0 Star 0.0/0.0L 0.0L avg flush, Reg#:S13907