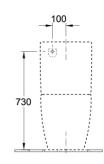

# Subway 3.0 TwistFlush BTW Toilet P Trap

Slim Seat | CeramicPlus

Argent (

## Product Image



# Product Details

Code:4672TOR1L4CBBrand:Villeroy & BochRange:Subway 3.0Warranty:10 Years\*Product Width:370 mmProduct Depth:700 mmWELS:0 Star 0.0/0.0L 0.0L avg flush, Reg#:S13907

### **Additional Features**

### **Required Product**

#### Recommended Products

Matching Villeroy & Boch Basin, Flush Button Options, 8L289868 White, 8L289861 Chrome

#### Additional Notes

- TwistFlush Technology
- CeramicPlus Easy Clean Finish
- Slim Soft Close seat

#### Installation Instructions

\* P Trap Set Out 180mm



FOOT

R130

260

#### **Technical Specification**







#### \*Please visit **argentaust.com.au/warranty** to view the full warranty

Note: All dimensions are in millimetres and are subject to normal manufacturing variations. Always use the physical product measurements for cut-outs and rough-ins as the technical details shown may differ from the actual product. Use acetic cured silicone sealant. Do not use epoxy type adhesives. Clean with damp cloth. Do not use abrasive cleaners, liquids or pastes.



BETTE

K> HANSA

Argent

Villeroy & Boch Group

**SCHELL**