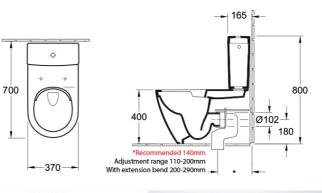

#### Installation Instructions

\* P Trap Set Out 180mm

# **Technical Specification**

\*Please visit **argentaust.com.au/warranty**to view the full warranty

Note: All dimensions are in millimetres and are subject to normal manufacturing variations. Always use the physical product measurements for cut-outs and rough-ins as the technical details shown may differ from the actual product. Use acetic cured silicone sealant. Do not use epoxy type adhesives. Clean with damp cloth. Do not use abrasive cleaners, liquids or pastes.