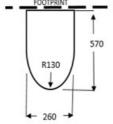

#### Installation Instructions

\* P Trap Set Out 180mm

# **Technical Specification**

\*Please visit **argentaust.com.au/warranty**to view the full warranty

Note: All dimensions are in millimetres and are subject to normal manufacturing variations. Always use the physical product measurements for cut-outs and rough-ins as the technical details shown may differ from the actual product. Use acetic cured silicone sealant. Do not use epoxy type adhesives. Clean with damp cloth. Do not use abrasive cleaners, liquids or pastes.