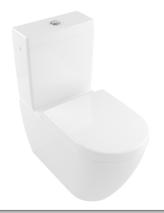

## **Product Image**

#### **Product Details**

Code: 4672T0R1S4CB
Brand: Villeroy & Boch
Range: Subway 3.0
Warranty: 10 Years\*
Product Width: 370 mm
Product Depth: 700 mm

WELS: 4 Star 4.5 LPM, Reg #: L07414