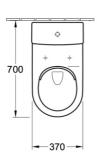

## Subway 3.0 TwistFlush BTW Toilet S Trap

Slim Seat | CeramicPlus

## **Product Image**



#### **Product Details**

Code: 4672T1R1L4B
Brand: Villeroy & Boch
Range: Subway 3.0
Warranty: 10 Years\*
Product Width: 370 mm
Product Depth: 700 mm

WELS: 4 Star 3.5 LPM, Reg #: L04768

### **Additional Features**

## **Technical Specification**

#### **Required Product**

# Recommended Products MATCHING BASIN

#### **Additional Notes**

• TwistFlush Technology | CeramicPlus | Slim Seat









\*Please visit argentaust.com.au/warranty to view the full warranty

Note: All dimensions are in millimetres and are subject to normal manufacturing variations. Always use the physical product measurements for cut-outs and rough-ins as the technical details shown may differ from the actual product. Use acetic cured silicone sealant. Do not use epoxy type adhesives. Clean with damp cloth. Do not use abrasive cleaners, liquids or pastes.