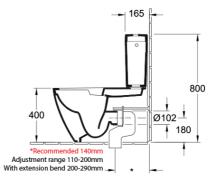

## Subway 3.0 TwistFlush BTW Toilet S Trap

Slim Seat | CeramicPlus

## **Product Image**



#### **Product Details**

Code: 4672T1R1L4B
Brand: Villeroy & Boch
Range: Subway 3.0
Warranty: 10 Years\*
Product Width: 370 mm
Product Depth: 700 mm

WELS: 4 Star 3.5 LPM, Reg #: L04768

### **Additional Features**

## **Technical Specification**

#### **Required Product**

# Recommended Products MATCHING BASIN

#### **Additional Notes**

• TwistFlush Technology | CeramicPlus | Slim Seat









\*Please visit argentaust.com.au/warranty to view the full warranty

Note: All dimensions are in millimetres and are subject to normal manufacturing variations. Always use the physical product measurements for cut-outs and rough-ins as the technical details shown may differ from the actual product. Use acetic cured silicone sealant. Do not use epoxy type adhesives. Clean with damp cloth. Do not use abrasive cleaners, liquids or pastes.