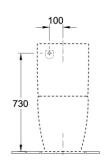

## Subway 3.0 TwistFlush BTW Toilet S Trap

Slim Seat | CeramicPlus

## **Product Image**



#### **Product Details**

Code: 4672T1R1L4B
Brand: Villeroy & Boch
Range: Subway 3.0
Warranty: 10 Years\*
Product Width: 370 mm
Product Depth: 700 mm

WELS: 4 Star 3.5 LPM, Reg #: L04768

### **Additional Features**

## **Technical Specification**

#### **Required Product**

# Recommended Products MATCHING BASIN

#### **Additional Notes**

• TwistFlush Technology | CeramicPlus | Slim Seat









\*Please visit argentaust.com.au/warranty to view the full warranty

Note: All dimensions are in millimetres and are subject to normal manufacturing variations. Always use the physical product measurements for cut-outs and rough-ins as the technical details shown may differ from the actual product. Use acetic cured silicone sealant. Do not use epoxy type adhesives. Clean with damp cloth. Do not use abrasive cleaners, liquids or pastes.