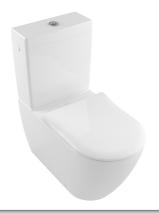

## **Product Image**

#### **Product Details**

Code: 4672T1R1L4B
Brand: Villeroy & Boch
Range: Subway 3.0
Warranty: 10 Years\*
Product Width: 370 mm
Product Depth: 700 mm

WELS: 4 Star 3.5 LPM, Reg #: L04768