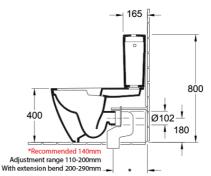

#### Installation Instructions

- \* Rec set out 140mm
- \* S trap set out 110 200mm
- \* 200 290mm with Optional B8080 Vario

# **Technical Specification**

\*Please visit argentaust.com.au/warranty to view the full warranty

Note: All dimensions are in millimetres and are subject to normal manufacturing variations. Always use the physical product measurements for cut-outs and rough-ins as the technical details shown may differ from the actual product. Use acetic cured silicone sealant. Do not use epoxy type adhesives. Clean with damp cloth. Do not use abrasive cleaners, liquids or pastes.