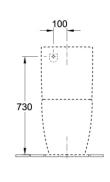

# **Technical Specification**

\*Please visit argentaust.com.au/warranty to view the full warranty

Note: All dimensions are in millimetres and are subject to normal manufacturing variations. Always use the physical product measurements for cut-outs and rough-ins as the technical details shown may differ from the actual product. Use acetic cured silicone sealant. Do not use epoxy type adhesives. Clean with damp cloth. Do not use abrasive cleaners, liquids or pastes.