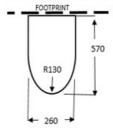

# **Technical Specification**

\*Please visit argentaust.com.au/warranty to view the full warranty

Note: All dimensions are in millimetres and are subject to normal manufacturing variations. Always use the physical product measurements for cut-outs and rough-ins as the technical details shown may differ from the actual product. Use acetic cured silicone sealant. Do not use epoxy type adhesives. Clean with damp cloth. Do not use abrasive cleaners, liquids or pastes.