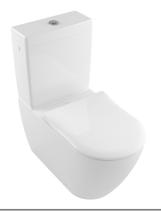

## **Product Image**

### **Product Details**

Code: 4672T1R1L4B
Brand: Villeroy & Boch
Range: Subway 3.0
Warranty: 10 Years\*
Product Width: 370 mm
Product Depth: 700 mm

WELS: 4 Star 3.5 LPM, Reg #: L04768