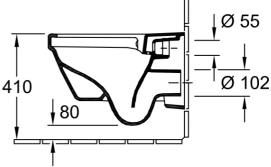

# Architectura 3.0 DirectFlush Wall Hung Toilet

P Trap | Slim Seat

## **Product Image**



### **Product Details**

Code: 4694HR01L4B
Brand: Villeroy & Boch
Range: Architectura
Warranty: 10 Years\*
Product Width: 370 mm
Product Depth: 530 mm
WELS: TBC

# **Additional Features**

# **Technical Specification**

#### **Required Product**

Matching In Wall Cistern with Frame

#### **Recommended Products**

ViConnect 92233500 or 92233600 Cistern with Frame with E100 E200 Or E300 ViConnect Flush Plate

## **Additional Notes**

- DirectFlush
- Fully Smooth Sided
- Slim Soft Close Seat







\*Please visit **argentaust.com.au/warranty** to view the full warranty

Note: All dimensions are in millimetres and are subject to normal manufacturing variations. Always use the physical product measurements for cut-outs and rough-ins as the technical details shown may differ from the actual product. Use acetic cured silicone sealant. Do not use epoxy type adhesives. Clean with damp cloth. Do not use abrasive cleaners, liquids or pastes.