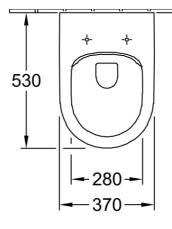

### **Product Details**

Code: 4694HR01L4B
Brand: Villeroy & Boch
Range: Architectura
Warranty: 10 Years\*
Product Width: 370 mm
Product Depth: 530 mm
WELS: TBC