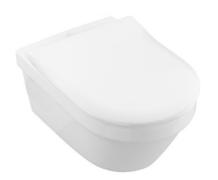

# Architectura 3.0 DirectFlush Wall Hung Toilet

P Trap | Slim Seat

### **Product Details**

Code: 4694HR01L4B
Brand: Villeroy & Boch
Range: Architectura
Warranty: 10 Years\*
Product Width: 370 mm
Product Depth: 530 mm
WELS: TBC