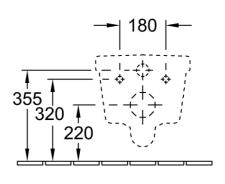

# Architectura 3.0 DirectFlush Wall Hung Toilet

P Trap | Slim Seat

## **Product Image**



### **Product Details**

Code: 4694HR01L4B
Brand: Villeroy & Boch
Range: Architectura
Warranty: 10 Years\*
Product Width: 370 mm
Product Depth: 530 mm
WELS: TBC

# **Additional Features**

# **Technical Specification**

#### **Required Product**

Matching In Wall Cistern with Frame

#### **Recommended Products**

ViConnect 92233500 or 92233600 Cistern with Frame with E100 E200 Or E300 ViConnect Flush Plate

## **Additional Notes**

- DirectFlush
- Fully Smooth Sided
- Slim Soft Close Seat







\*Please visit **argentaust.com.au/warranty** to view the full warranty

Note: All dimensions are in millimetres and are subject to normal manufacturing variations. Always use the physical product measurements for cut-outs and rough-ins as the technical details shown may differ from the actual product. Use acetic cured silicone sealant. Do not use epoxy type adhesives. Clean with damp cloth. Do not use abrasive cleaners, liquids or pastes.