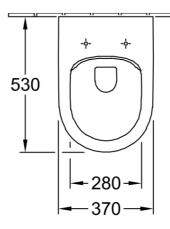

## **Technical Specification**

#### **Additional Notes**

- DirectFlush
- Fully Smooth Sided
- Soft Close Seat

\*Please visit **argentaust.com.au/warranty** to view the full warranty

Note: All dimensions are in millimetres and are subject to normal manufacturing variations. Always use the physical product measurements for cut-outs and rough-ins as the technical details shown may differ from the actual product. Use acetic cured silicone sealant. Do not use epoxy type adhesives. Clean with damp cloth. Do not use abrasive cleaners, liquids or pastes.