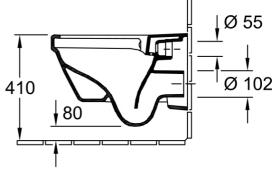

## **Technical Specification**

#### **Additional Notes**

- DirectFlush
- Fully Smooth Sided
- Soft Close Seat

\*Please visit **argentaust.com.au/warranty** to view the full warranty

Note: All dimensions are in millimetres and are subject to normal manufacturing variations. Always use the physical product measurements for cut-outs and rough-ins as the technical details shown may differ from the actual product. Use acetic cured silicone sealant. Do not use epoxy type adhesives. Clean with damp cloth. Do not use abrasive cleaners, liquids or pastes.