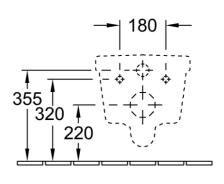

## **Technical Specification**

#### **Additional Notes**

- DirectFlush
- Fully Smooth Sided
- Soft Close Seat

\*Please visit **argentaust.com.au/warranty** to view the full warranty

Note: All dimensions are in millimetres and are subject to normal manufacturing variations. Always use the physical product measurements for cut-outs and rough-ins as the technical details shown may differ from the actual product. Use acetic cured silicone sealant. Do not use epoxy type adhesives. Clean with damp cloth. Do not use abrasive cleaners, liquids or pastes.