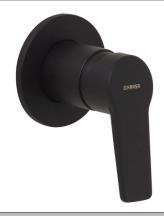

## **Twist Shower Mixer Trim**

Matte Black

#### **Product Details**

Code: 4975900333

Brand: Hansa
Range: HansaTwist
Warranty: 15 Years\*
WELS: N/A

**Technical Specification** 