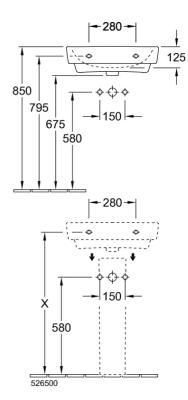

### 

485

550

Note: All dimensions are in millimetres and are subject to normal manufacturing variations. Always use the physical product measurements for cut-outs and rough-ins as the technical details shown may differ from the actual product. Use acetic cured silicone sealant. Do not use epoxy type adhesives. Clean with damp cloth. Do not use abrasive cleaners, liquids or pastes.