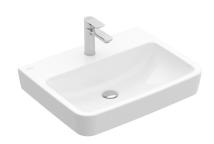

## **Product Image**

#### **Product Details**

SKU: 4A415701CB
Brand: Villeroy & Boch
Range: O.novo 2.0
Warranty: 10 Years
Product Width: 550 mm
Product Depth: 460 mm
WELS: N/A

**Technical Specification** 