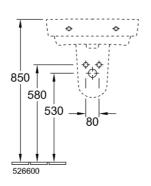

### 

485

550

Note: All dimensions are in millimetres and are subject to normal manufacturing variations. Always use the physical product measurements for cut-outs and rough-ins as the technical details shown may differ from the actual product. Use acetic cured silicone sealant. Do not use epoxy type adhesives. Clean with damp cloth. Do not use abrasive cleaners, liquids or pastes.