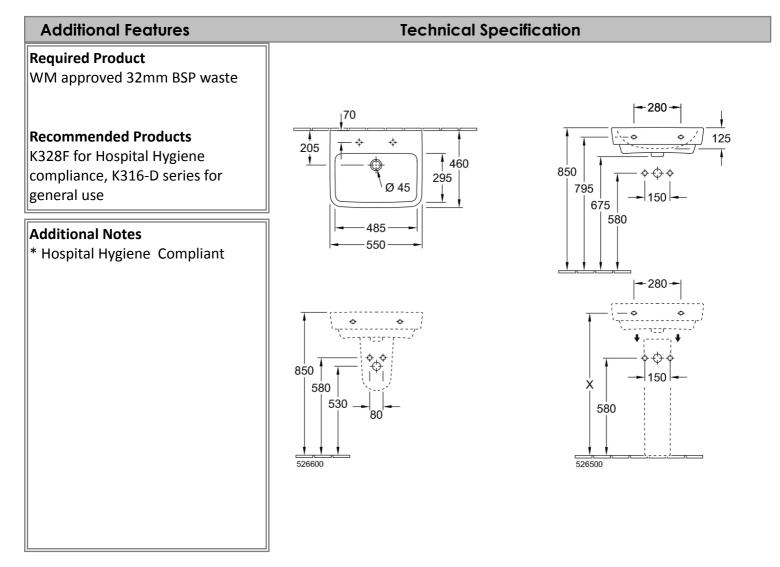

## **Product Details**

SKU:4A415801TBBrand:Villeroy & BochRange:O.novo 2.0Warranty:10 YearsProduct Width:550 mmProduct Depth:460 mmWELS:N/A

Note: All dimensions are in millimetres and are subject to normal manufacturing variations. Always use the physical product measurements for cut-outs and rough-ins as the technical details shown may differ from the actual product. Use acetic cured silicone sealant. Do not use epoxy type adhesives. Clean with damp cloth. Do not use abrasive cleaners, liquids or pastes.