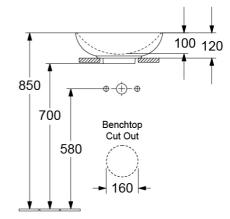

# **Technical Specification**

#### Installation Instructions

- \* 160mm Benchtop Cutout required
- \* Slot overflow to be installed at the front of basin

\*Please visit argentaust.com.au/warranty to view the full warranty

Note: All dimensions are in millimetres and are subject to normal manufacturing variations. Always use the physical product measurements for cut-outs and rough-ins as the technical details shown may differ from the actual product. Use acetic cured silicone sealant. Do not use epoxy type adhesives. Clean with damp cloth. Do not use abrasive cleaners, liquids or pastes.