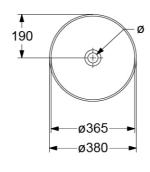

### **Product Details**

Code: 4A4500\$5
Brand: Villeroy & Boch

Range: LOOP
Warranty: 10 Years\*
Product Width: 380 mm
Product Depth: 380 mm
WELS: N/A

# **Technical Specification**