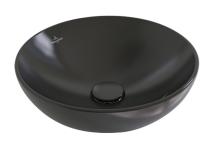

# Loop Slim 380 Round Vessel Basin

Ebony, No Taphole

## **Product Image**

### **Product Details**

Code: 4A4500\$5
Brand: Villeroy & Boch

Range: LOOP
Warranty: 10 Years\*
Product Width: 380 mm
Product Depth: 380 mm
WELS: N/A