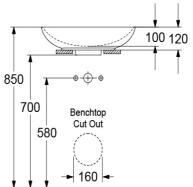

#### Installation Instructions

- \* 160mm Benchtop Cutout required
- \* Slot overflow to be installed at the front of basin

\*Please visit argentaust.com.au/warranty to view the full warranty

Note: All dimensions are in millimetres and are subject to normal manufacturing variations. Always use the physical product measurements for cut-outs and rough-ins as the technical details shown may differ from the actual product. Use acetic cured silicone sealant. Do not use epoxy type adhesives. Clean with damp cloth. Do not use abrasive cleaners, liquids or pastes.