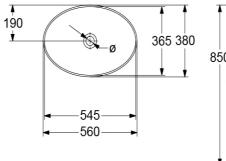

# **Product Image**

**Code:** 4A470001 Brand: Villeroy & Boch

Range: LOOP
Warranty: 10 Years\*
Product Width: 560 mm
Product Depth: 380 mm
WELS: N/A

## **Additional Notes**

• TitanCeram Slim Edge Basin with Slot Overflow