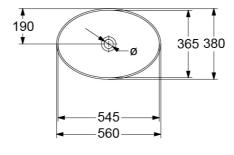

### **Product Details**

Code: 4A4700RW
Brand: Villeroy & Boch

Range: LOOP
Warranty: 10 Years\*
Product Width: 560 mm
Product Depth: 380 mm
WELS: N/A