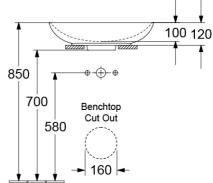

### Installation Instructions

- \* 160mm Benchtop Cutout required
- \* Slot overflow to be installed at the front of basin

\*Please visit argentaust.com.au/warranty to view the full warranty

Note: All dimensions are in millimetres and are subject to normal manufacturing variations. Always use the physical product measurements for cut-outs and rough-ins as the technical details shown may differ from the actual product. Use acetic cured silicone sealant. Do not use epoxy type adhesives. Clean with damp cloth. Do not use abrasive cleaners, liquids or pastes.