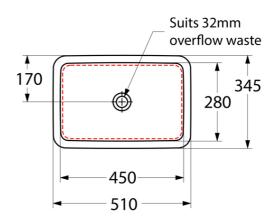

#### **Product Details**

Code: 4A560001
Brand: Villeroy & Boch
Range: Loop Slim
Warranty: 10 Years\*
Product Width: 450 mm
Product Depth: 280 mm
WELS: N/A

#### **Required Product**

32mm Overflow Waste

## **Additional Notes**

- Water capacity 4.4lt
- Basin cutout in stone should be 8-10mm smaller all round than the basin ID