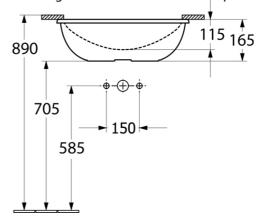

## **Technical Specification**

Height based on 20mm stone top

\*Please visit argentaust.com.au/warranty to view the full warranty

Note: All dimensions are in millimetres and are subject to normal manufacturing variations. Always use the physical product measurements for cut-outs and rough-ins as the technical details shown may differ from the actual product. Use acetic cured silicone sealant. Do not use epoxy type adhesives. Clean with damp cloth. Do not use abrasive cleaners, liquids or pastes.