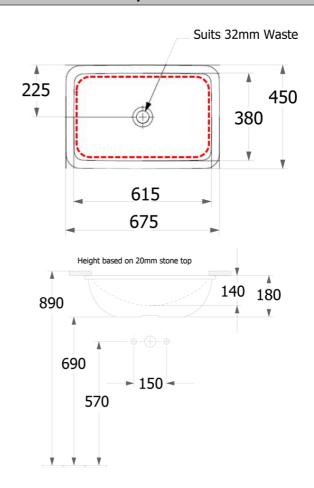

## **Product Details**

Code: 4A5800S5
Brand: Villeroy & Boch
Range: Loop Slim
Warranty: 10 Years\*
Product Width: 615 mm
Product Depth: 380 mm
WELS: N/A

## **Technical Specification**

\*Please visit **argentaust.com.au/warranty** to view the full warranty

Note: All dimensions are in millimetres and are subject to normal manufacturing variations. Always use the physical product measurements for cut-outs and rough-ins as the technical details shown may differ from the actual product. Use acetic cured silicone sealant. Do not use epoxy type adhesives. Clean with damp cloth. Do not use abrasive cleaners, liquids or pastes.