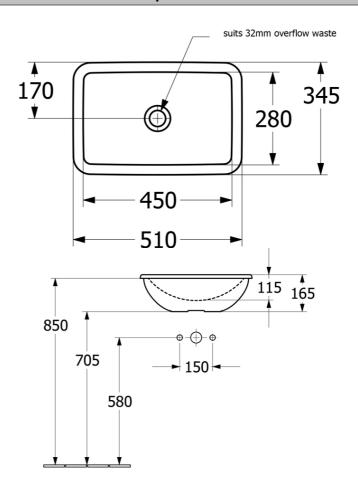

### **Product Details**

Code: 4A640001
Brand: Villeroy & Boch
Range: Loop Slim
Warranty: 10 Years\*
Product Width: 510 mm
Product Depth: 345 mm
WELS: N/A

### **Required Product**

32mm Overflow Waste

## **Technical Specification**

\*Please visit argentaust.com.au/warranty to view the full warranty

Note: All dimensions are in millimetres and are subject to normal manufacturing variations. Always use the physical product measurements for cut-outs and rough-ins as the technical details shown may differ from the actual product. Use acetic cured silicone sealant. Do not use epoxy type adhesives. Clean with damp cloth. Do not use abrasive cleaners, liquids or pastes.